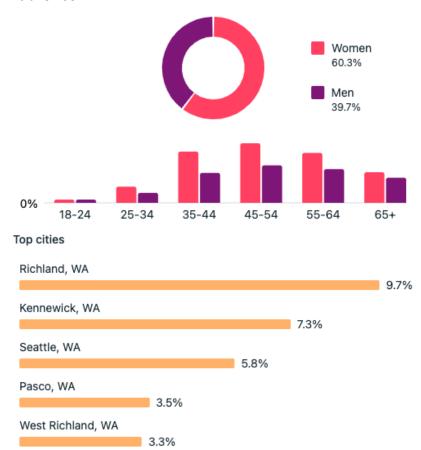

9.65  200.00  176.41  76.18  2,130.90  2023 ANNUAL ACTUALS  117.39  1,536.30  7,997.02  9,650.71  2023 ANNUAL ACTUALS                      |

**NET INCOME** 

44,074.41

(15,985.46) \$

# Digital Report As of April 12, 2023

### **Instagram**

2,996 followers (27 new)

Goal: 3,375 total followers by Dec. 31, 2023 (379 to goal)

Reach: 2,784 (increased by 18.1%)

#### **Top Performing Post:**



Let us pour you some #redmtnwine at Taste Red Mountain Woodinville this spring Join us at...

Published by Instagram ② · March 27 at 11:39 AM · ❸



#### **Audience:**



#### **Reach Over Time:**



## **Facebook**

#### Overview:

## Post reach 992 Post engagement 324 New Page likes 3 **New Page Followers** 5 Reactions 116 Comments 4 **Shares** 3 Photo views 82 Link clicks 49

#### **Audience:**



#### **Reach Over Time:**



# **Email Contacts**: 2,033

## redmountainava.com

**Users:** 





#### **Audience**



| City         | Users | % Users |
|--------------|-------|---------|
| 1. Seattle   | 258   | 17.40%  |
| 2. (not set) | 110   | 7.42%   |
| 3. Richland  | 34    | 2.29%   |
| 4. Ashburn   | 29    | 1.96%   |
| 5. Kennewick | 23    | 1.55%   |
| 6. Bellevue  | 21    | 1.42%   |
| 7. Kirkland  | 17    | 1.15%   |
| 8. New York  | 16    | 1.08%   |
| 9. San Jose  | 14    | 0.94%   |
| 10. Portland | 13    | 0.88%   |
| 9. San Jose  | 14    | 0.94%   |



### Public Relations Updates April 2023

#### Media Coverage

Link to ongoing Red Mountain AVA <u>Coverage Spreadsheet</u>

#### **Taste Red Mountain - Woodinville**

- Confirmed media attending event
- Press release:
  -