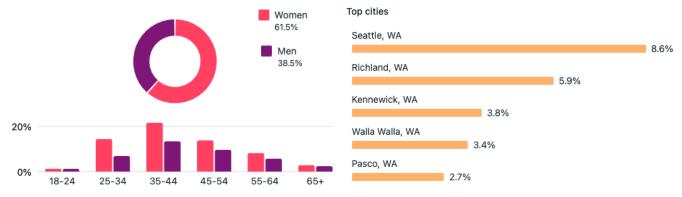

500.00 ## 7500.00 ## 7500.00 ## 7500.00 ## 7500.00 ## 7500.00 ## 7500.00 ## 7500.00 ## 7500.00 ## 7500.00 ## 7500.00 ## 7500.00 ## 7500.00 ## 7500.00 ## 7500.00 ## 7500.00 # | \$ \$ \$ \$ \$ \$ \$ \$ \$ \$ \$ \$ \$ | 508.72  520.01  9.65  200.00  176.41  76.18  2,130.90  2023 ANNUAL ACTUALS  117.39  1,536.30  7,997.02  9,650.71  2023 ANNUAL ACTUALS                      |

**NET INCOME** 

44,074.41

(15,985.46) \$

# Digital Report As of April 12, 2023

### **Instagram**

2,996 followers (27 new)

Goal: 3,375 total followers by Dec. 31, 2023 (379 to goal)

Reach: 2,784 (increased by 18.1%)

#### **Top Performing Post:**



Let us pour you some #redmtnwine at Taste Red Mountain Woodinville this spring Join us at...

Published by Instagram ② · March 27 at 11:39 AM · ❸



#### **Audience:**



#### **Reach Over Time:**



## **Facebook**

#### Overview:

## Post reach 992 Post engagement 324 New Page likes 3 **New Page Followers** 5 Reactions 116 Comments 4 **Shares** 3 Photo views 82 Link clicks 49

#### **Audience:**



#### **Reach Over Time:**



# **Email Contacts**: 2,033

## redmountainava.com

**Users:** 





#### **Audience**



| City         | Users | % Users |
|--------------|-------|---------|
| 1. Seattle   | 258   | 17.40%  |
| 2. (not set) | 110   | 7.42%   |
| 3. Richland  | 34    | 2.29%   |
| 4. Ashburn   | 29    | 1.96%   |
| 5. Kennewick | 23    | 1.55%   |
| 6. Bellevue  | 21    | 1.42%   |
| 7. Kirkland  | 17    | 1.15%   |
| 8. New York  | 16    | 1.08%   |
| 9. San Jose  | 14    | 0.94%   |
| 10. Portland | 13    | 0.88%   |
| 9. San Jose  | 14    | 0