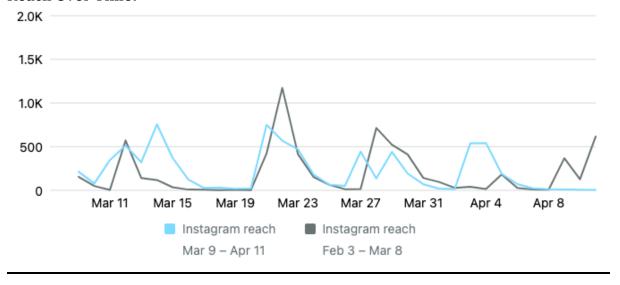

## 7500.00 ## 7500.00 ## 7500.00 ## 7500.00 ## 7500.00 ## 7500.00 ## 7500.00 ## 7500.00 ## 7500.00 ## 7500.00 ## 7500.00 ## 7500.00 ## 7500.00 # | \$ \$ \$ \$ \$ \$ \$ \$ \$ \$ \$ \$ \$ | 508.72  520.01  9.65  200.00  176.41  76.18  2,130.90  2023 ANNUAL ACTUALS  117.39  1,536.30  7,997.02  9,650.71  2023 ANNUAL ACTUALS                      |

**NET INCOME** 

44,074.41

(15,985.46) \$

# Digital Report As of April 12, 2023

### **Instagram**

2,996 followers (27 new)

Goal: 3,375 total followers by Dec. 31, 2023 (379 to goal)

Reach: 2,784 (increased by 18.1%)

#### **Top Performing Post:**



Let us pour you some #redmtnwine at Taste Red Mountain Woodinville this spring Join us at...

Published by Instagram ② · March 27 at 11:39 AM · ❸



#### **Audience:**



#### **Reach Over Time:**



## **Facebook**

#### Overview:

## Post reach 992 Post engagement 324 New Page likes 3 **New Page Followers** 5 Reactions 116 Comments 4 **Shares** 3 Photo views 82 Link clicks 49

#### **Audience:**



#### **Reach Over Time:**



# **Email Contacts**: 2,033

## redmountainava.com

**Users:** 





#### **Audience**



| City         | Users | % Users |
|--------------|-------|---------|
| 1. Seattle   | 258   | 17.40%  |
| 2. (not set) | 110   | 7.42%   |
| 3. Richland  | 34    | 2.29%   |
| 4. Ashburn   | 29    | 1.96%   |
| 5. Kennewick | 23    | 1.55%   |
| 6. Bellevue  | 21    | 1.42%   |
| 7. Kirkland  | 17    | 1.15%   |
| 8. New York  | 16    | 1.08%   |
| 9. San Jose  | 14    | 0.94%   |
| 10. Portland | 13    | 0.88%   |
| 9. San Jose  | 14    | 0.94%   |



### Public Relati