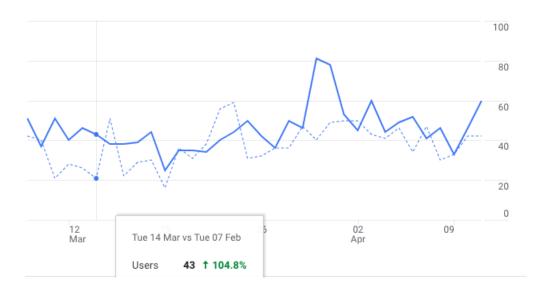

2023 ANNUAL ACTUALS                      |

**NET INCOME** 

44,074.41

(15,985.46) \$

# Digital Report As of April 12, 2023

### **Instagram**

2,996 followers (27 new)

Goal: 3,375 total followers by Dec. 31, 2023 (379 to goal)

Reach: 2,784 (increased by 18.1%)

#### **Top Performing Post:**



Let us pour you some #redmtnwine at Taste Red Mountain Woodinville this spring Join us at...

Published by Instagram ② · March 27 at 11:39 AM · ❸



#### **Audience:**



#### **Reach Over Time:**



## **Facebook**

#### Overview:

## Post reach 992 Post engagement 324 New Page likes 3 **New Page Followers** 5 Reactions 116 Comments 4 **Shares** 3 Photo views 82 Link clicks 49

#### **Audience:**



#### **Reach Over Time:**



# **Email Contacts**: 2,033

## redmountainava.com

**Users:** 





#### **Audience**



| City         | Users | % Users |
|--------------|-------|---------|
| 1. Seattle   | 258   | 17.40%  |
| 2. (not set) | 110   | 7.42%   |
| 3. Richland  | 34    | 2.29%   |
| 4. Ashburn   | 29    | 1.96%   |
| 5. Kennewick | 23    | 1.55%   |
| 6. Bellevue  | 21    | 1.42%   |
| 7. Kirkland  | 17    | 1.15%   |
| 8. New York  | 16    | 1.08%   |
| 9. San Jose  | 14    | 0.94%   |
| 10. Portland | 13    | 0.88%   |
| 9. San Jose  | 14    | 0.94%   |



### Public Relations Updates April 2023

#### Media Coverage

Link to ongoing Red Mountain AVA <u>Coverage Spreadsheet</u>

#### **Taste Red Mountain - Woodinville**

- Confirmed media attending event
- Press release:
  - Sent to 165 regional and national wine writers
  - o 63% open rate

#### Taste Red Mountain - O