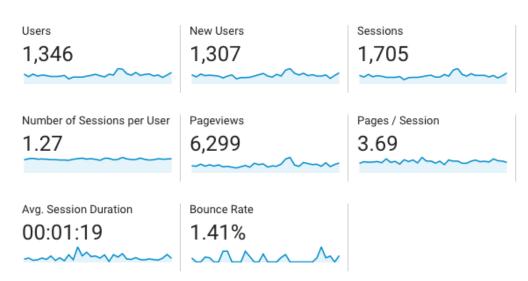

2023 ANNUAL ACTUALS                      |

**NET INCOME** 

44,074.41

(15,985.46) \$

# Digital Report As of April 12, 2023

### **Instagram**

2,996 followers (27 new)

Goal: 3,375 total followers by Dec. 31, 2023 (379 to goal)

Reach: 2,784 (increased by 18.1%)

#### **Top Performing Post:**



Let us pour you some #redmtnwine at Taste Red Mountain Woodinville this spring Join us at...

Published by Instagram ② · March 27 at 11:39 AM · ❸



#### **Audience:**



#### **Reach Over Time:**



## **Facebook**

#### Overview:

## Post reach 992 Post engagement 324 New Page likes 3 **New Page Followers** 5 Reactions 116 Comments 4 **Shares** 3 Photo views 82 Link clicks 49

#### **Audience:**



#### **Reach Over Time:**



# **Email Contacts**: 2,033

## redmountainava.com

**Users:** 





#### **Audience**



| City         | Users | % Users |
|--------------|-------|---------|
| 1. Seattle   | 258   | 17.40%  |
| 2. (not set) | 110   | 7.42%   |
| 3. Richland  | 34    | 2.29%   |
| 4. Ashburn   | 29    | 1.96%   |
| 5. Kennewick | 23    | 1.55%   |
| 6. Bellevue  | 21    | 1.42%   |
| 7. Kirkland  | 17    | 1.15%   |
| 8. New York  | 16    | 1.08%   |
| 9. San Jose  | 14    | 0.94%   |
| 10. Portland | 13    | 0.88%   |
| 9. San Jose  | 14    | 0.94%   |



### Public Relations Updates April 2023

#### Media Coverage

Link to ongoing Red Mountain AVA <u>Coverage Spreadsheet</u>

#### **Taste Red Mountain - Woodinville**

- Confirmed media attending event
- Press release:
  - Sent to 165 regional and national wine writers
  - o 63% open rate

#### Taste Red Mountain - On