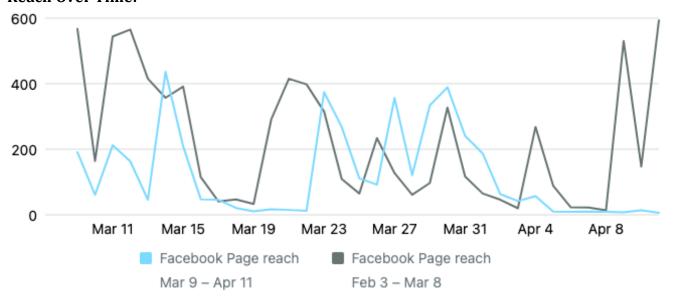

2,130.90  2023 ANNUAL ACTUALS  117.39  1,536.30  7,997.02  9,650.71  2023 ANNUAL ACTUALS                      |

**NET INCOME** 

44,074.41

(15,985.46) \$

# Digital Report As of April 12, 2023

### **Instagram**

2,996 followers (27 new)

Goal: 3,375 total followers by Dec. 31, 2023 (379 to goal)

Reach: 2,784 (increased by 18.1%)

#### **Top Performing Post:**



Let us pour you some #redmtnwine at Taste Red Mountain Woodinville this spring Join us at...

Published by Instagram ② · March 27 at 11:39 AM · ❸



#### **Audience:**



#### **Reach Over Time:**



## **Facebook**

#### Overview:

## Post reach 992 Post engagement 324 New Page likes 3 **New Page Followers** 5 Reactions 116 Comments 4 **Shares** 3 Photo views 82 Link clicks 49

#### **Audience:**



#### **Reach Over Time:**



# **Email Contacts**: 2,033

## redmountainava.com

**Users:** 





#### **Audience**



| City         | Users | % Users |
|--------------|-------|---------|
| 1. Seattle   | 258   | 17.40%  |
| 2. (not set) | 110   | 7.42%   |
| 3. Richland  | 34    | 2.29%   |
| 4. Ashburn   | 29    | 1.96%   |
| 5. Kennewick | 23    | 1.55%   |
| 6. Bellevue  | 21    | 1.42%   |
| 7. Kirkland  | 17    | 1.15%   |
| 8. New York  | 16    | 1.08%   |
| 9. San Jose  | 14    | 0.94%   |
| 10. Portland | 13    | 0.88%   |
| 9. San Jose  | 14    | 0.94%   |



### Public Relations Updates April 2023

#### Media Coverage

Link to ongoing Red Mountain AVA <u>Coverage Spreadsheet</u>

#### **Taste Red Mountain - Woodinville**

- Confirmed media attending event
- Press release:
  - Sent to 165 regional and nat